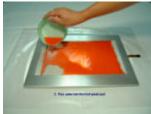

Tapped screw holes, VESA 75 and 100,

fill water into panel until full

USB, LAN, Audio, 4xCOM, Printer, KB, Mouse, 2xPCI

Screw mount

Quick wall-mounted Kit For size of 10.4" and up

100% Water-Resistant Test on front panel for 7 days

# Water-Resistant on Front Panel

Meet IP-56, 65, NAMA 4, 12 water resistant