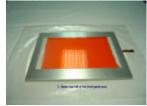

# LCD Display

6.4" color TFT LCD, 640 x 480 resolution with 250 - 300 cd/m2 brightness

# Touch Panel : (Optional)

Long life 5-Wire Resistive touch screen optional