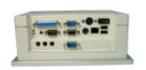

#### PPC-64T 6.4" Panel PC with Low Power 800Mhz CPU with VGA / LAN / Audio / 4xCOM / 2xUSB

Ultra thick solid Aluminum Alloy IP-65, NEMA 4, VESA-75, 100

Cable-Less Design for best Vibration & Shock resistant

Tapped screw holes, VESA 75 and 100,

fill water into panel until full

USB, LAN, Audio, 4xCOM, Printer, KB, Mouse, 2xPCI

Screw mount

Quick wall-mounted Kit For size of 10.4" and up

100% Water-Resistant Test on front panel for 7 days