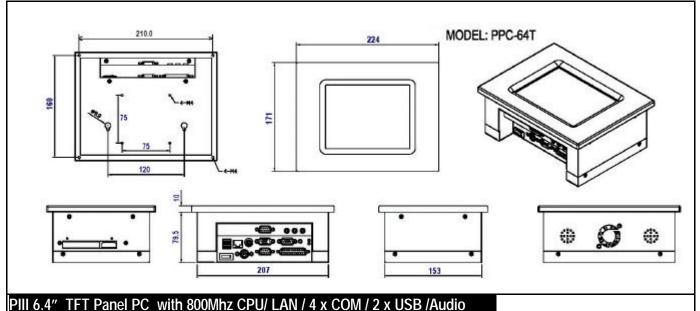

#### PPC-64T 6.4" Panel PC with Low Power 800Mhz CPU with VGA / LAN / Audio / 4xCOM / 2xUSB

Ultra thick solid Aluminum Alloy IP-65, NEMA 4, VESA-75, 100

Cable-Less Design for best Vibration & Shock resistant

# LCD Display

6.4" color TFT LCD, 640 x 480 resolution with 250 - 300 cd/m2 brightness

## HDD: (Optional)

20 or 30GB slim size HDD is optional Disk On Module - (Optional) Support DOM up to 512MB (optional)

Serial ports: 4 x COM ports (3 x RS232 ports and 1 x RS232/422/485) 1 x COM was assigned for touch screen USB port: 2 x USB ports